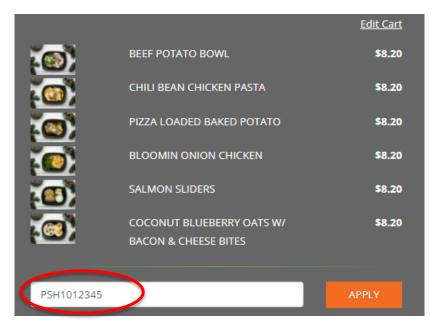

- 4. For in café pick up, select "No"
- 5. For PSH Campus pick up, be sure to select the proper location.
  - o PSH Hershey Medical Center Employees Main Cafeteria (Monday PM Pick Up)

6. To apply the 10% PSH discount to your order, simply enter **PSH10** AND **your employee ID number (no spaces)** at the checkout screen below (Example: PSH1012345). There is an introductory 20% discount for the first month of the program. Functionality is the same as above... **PSH20** AND **your employee ID number (no spaces)** at the checkout screen below (Example: PSH2012345). Once you select the "APPLY" button the system will update the total cost.