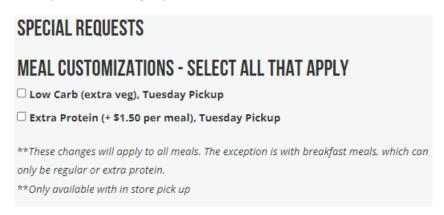

7. Once you select the "PLACE ORDER" button, you should get a confirmation similar to this on screen and receive a confirmation email. You are all done!

8. We do offer customizations for these meals; Low Carb & Extra Protein. When placing your order, simply select the options you prefer. *Please note: these meals are only available for pick up in the café at 1876 Fruitville Pike, Lancaster.* Also note that selecting these options will apply to each meal in the order so if you want some standard meals and others with customization simply place two separate orders and select "Pay In-Store" where we will combine your orders to get your volume discount.