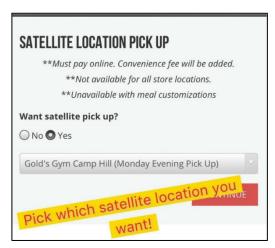

- 4. For in café pick up, select "No"
- 5. For PSH Campus pick up, be sure to select the proper location.
  - o PSH Hershey Medical Center Employees Main Cafeteria (Monday PM Pick Up)

6. To apply the 10% PSH discount to your order, simply enter **PSH10** AND **your employee ID number (no spaces)** at the checkout screen below (Example: PSH1012345). There is an introductory 20% discount for the first month of the program. Functionality is the same as above... **PSH20** AND **your employee ID number (no spaces)** at the checkout screen below (Example: PSH2012345). Once you select the "APPLY" button the system will update the total cost.