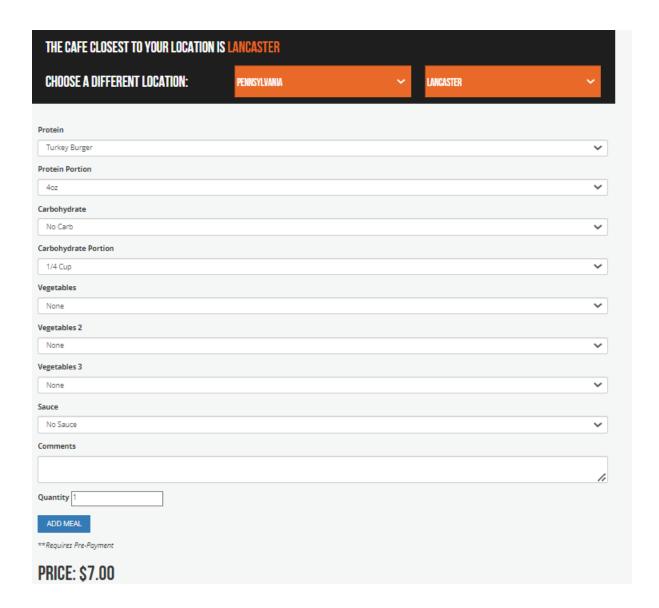

- 10. In addition to the standard and modified weekly meals, we offer a true custom diet program. Whether you have strict dietary needs, in training or simply have a favorite meal combination, this is another option to enjoy the benefits of our service.
  - Go to: www.cleaneatz.com/custommeals
  - o Runs on the same Tuesday-Sunday ordering cycle.
  - o Pick up only in the Lancaster café starting on Tuesday's at 11:00.
  - Flat rate pricing of \$7.00 per meal at standard 4 oz. portions.