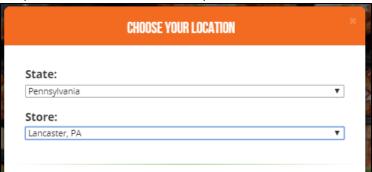

## Ordering is super easy!

- 1. Go to www.cleaneatz.com/mealplanmenu. Menu is live Tuesday Sunday @ Midnight.
- 2. Select "Pennsylvania" as your State and "Lancaster" as your Store.

3. Select the quantity of the meals you want for the week.